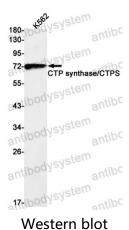

## Data Image

Western blot analysis of CTP synthase/CTPS in K562 lysates using CTP Synthase antibody.