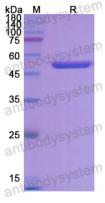

## Data Image

**SDS-PAGE** 

SDS PAGE for recombinant Human SERPINF2 protein

Trehalose, 1% Mannitol.

**Purity** >90% as determined by SDS-PAGE.

Applications ELISA, Immunogen, SDS-PAGE, WB, Bioactivity testing in progress

Endotoxin level Please contact with the lab for this information.