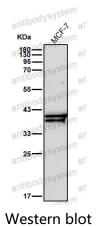

## Data Image

Western blot

Western blot analysis of JunD expression in HeLa cell lysate.

Western blot

All lanes use the Antibody at 1:2K dilution for 1 hour at room temperature.

All lanes use the Antibody at 1:2K dilution for 1 hour at room temperature.