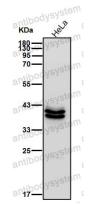

## Data Image

Western blot

Western blot analysis of JunD expression in HeLa cell lysate.

Western blot

All lanes use the Antibody at 1:2K dilution for 1 hour at room temperature.

All lanes use the Antibody at 1:2K dilution for 1 hour at room temperature.