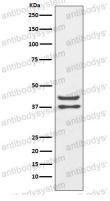

## Data Image

Western blot

Western blot analysis of JunD expression in HeLa cell lysate.

Western blot

All lanes use the Antibody at 1:2K dilution for 1 hour at room temperature.

All lanes use the Antibody at 1:2K dilution for 1 hour at room temperature.