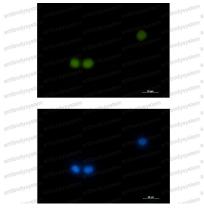

## Data Image

Immunofluorescence

Immunocytochemistry analysis of HOXB4 (green) in K562 using HOXB4 antibody, and DAPI(blue).

Western blot

Western blot analysis of HOXB4 in K562 lysates using HOXB4 antibody.