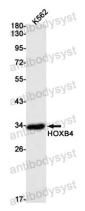

## Data Image

Immunofluorescence

Immunocytochemistry analysis of HOXB4 (green) in K562 using HOXB4 antibody, and DAPI(blue).

Western blot

Western blot analysis of HOXB4 in K562 lysates using HOXB4 antibody.