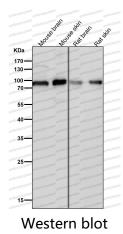

## Data Image

Western blot

All lanes use the Antibody at 1:1K dilution for 1 hour at room temperature.

All lanes use the Antibody at 1:1K dilution for 1 hour at room temperature.