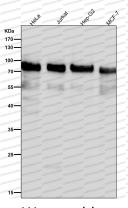

## Data Image

Western blot

All lanes use the Antibody at 1:1K dilution for 1 hour at room temperature.

All lanes use the Antibody at 1:1K dilution for 1 hour at room temperature.