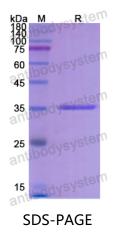

## Recombinant Human CYP21A2 Protein, N-His

| Summary                    |                                                                                                                                                                           |
|----------------------------|---------------------------------------------------------------------------------------------------------------------------------------------------------------------------|
| Catalog No.                | YHC35501                                                                                                                                                                  |
| Alternative Names          | CYP21, CYP21B, Cytochrome P450 21, Cytochrome P450-C21B,<br>Cytochrome P450-C21, Cytochrome P450 XXI, 21-OHase, Steroid 21-<br>hydroxylase, Cytochrome P-450c21, CYP21A2  |
| Form                       | Lyophilized                                                                                                                                                               |
| Storage buffer             | Lyophilized from a solution in PBS pH 7.4, 0.02% NLS, 1mM EDTA, 4%<br>Trehalose, 1% Mannitol.                                                                             |
| Purity                     | >90% as determined by SDS-PAGE.                                                                                                                                           |
| Applications               | ELISA, Immunogen, SDS-PAGE, WB, Bioactivity testing in progress                                                                                                           |
| Endotoxin level            | Please contact with the lab for this information.                                                                                                                         |
| Expression system          | E. coli                                                                                                                                                                   |
| Accession                  | P08686                                                                                                                                                                    |
| Protein length             | Leu107-Gly390                                                                                                                                                             |
| Nature                     | Recombinant                                                                                                                                                               |
| Predicted molecular weight | 34.48 kDa                                                                                                                                                                 |
| Stability and Storage      | Use a manual defrost freezer and avoid repeated freeze thaw cycles. Store at 2 to 8°C for frequent use. Store at -20 to -80°C for twelve months from the date of receipt. |
| Reconstitution             | Reconstitute in sterile water for a stock solution. A copy of datasheet will be provided with the products, please refer to it for details.                               |
| Species                    | Homo sapiens (Human)                                                                                                                                                      |

## Data Image

SDS PAGE for recombinant Human CYP21A2 protein