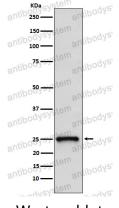

## Data Image

Western blot

Western blot analysis of TC10 expression in 293T cell lysate.

Western blot

All lanes use the Antibody at 1:2K dilution for 1 hour at room temperature.