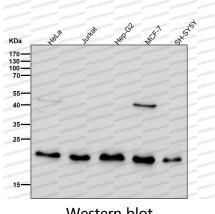

## Data Image

Western blot

Western blot analysis of TC10 expression in 293T cell lysate.

Western blot

All lanes use the Antibody at 1:2K dilution for 1 hour at room temperature.