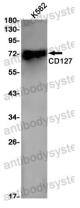

## Data Image

Western blot

Western blot analysis of CD127 in K562 lysates using CD127 antibody.