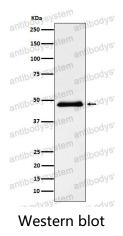

## Data Image

Western blot analysis of Pancreatic Lipase (PNLIP) expression in Human pancreas lysate.