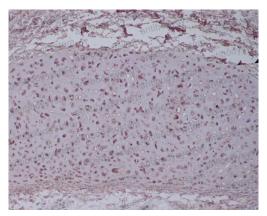

## Data Image

**Immunohistochemical** 

Immunohistochemical analysis of paraffinembedded human cartilage tissue, using Aggrecan Antibody.

All lanes use the Antibody at 1:2K dilution for 1 hour at room temperature.