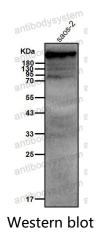

## Data Image

**Immunohistochemical** 

Immunohistochemical analysis of paraffinembedded human cartilage tissue, using Aggrecan Antibody.

All lanes use the Antibody at 1:2K dilution for 1 hour at room temperature.