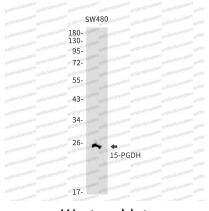

## Data Image

**Stability and Storage** 

Western blot

Western blot analysis of 15PGDH in SW480 lysates using 15 PGDH antibody.