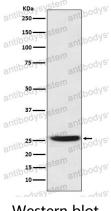

## Data Image

**Stability and Storage** 

Western blot

Western blot analysis of Prostaglandin dehydrogenase 1 expression in SW480 cell lysate.