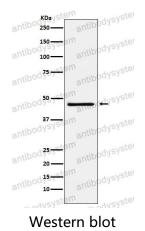

## Data Image

Western blot analysis of FRA2 expression in NCCIT cell lysate.

All lanes use the Antibody at 1:2K dilution for 1 hour at room temperature.