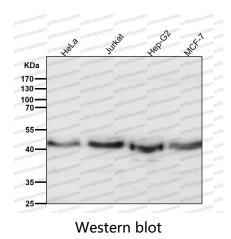

## Data Image

Western blot analysis of FRA2 expression in NCCIT cell lysate.

All lanes use the Antibody at 1:2K dilution for 1 hour at room temperature.