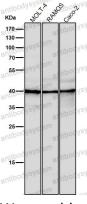

## Data Image

Western blot

Western blot

All lanes use the Antibody at 1:2K dilution for 1 hour at room temperature.

Western blot analysis of FRA1 expression in HL60 cell lysate.