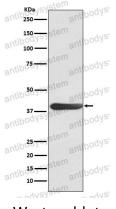

## Data Image

Western blot

Western blot

All lanes use the Antibody at 1:2K dilution for 1 hour at room temperature.

Western blot analysis of FRA1 expression in HL60 cell lysate.