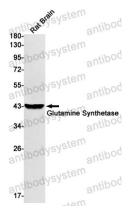

## Data Image

mouse brain lysates using Glutamine Synthetase antibody.

Western blot analysis of Glutamine Synthetase in

Western blot

Western blot

Western blot analysis of Glutamine Synthetase in rat Brain lysates using Glutamine Synthetase antibody.