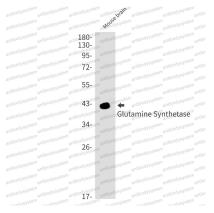

## Data Image

mouse brain lysates using Glutamine Synthetase antibody.

Western blot analysis of Glutamine Synthetase in

Western blot

Western blot

Western blot analysis of Glutamine Synthetase in rat Brain lysates using Glutamine Synthetase antibody.