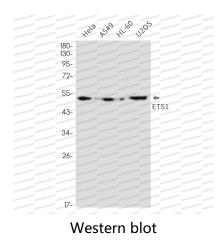

## Data Image

Western blot analysis of ETS1 in Hela, A549, HL-60, U2OS lysates using ETS1 antibody.