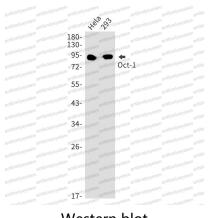

## Data Image

**Stability and Storage** 

Western blot

Western blot analysis of Oct1 in Hela, 293 lysates using Oct1 antibody.