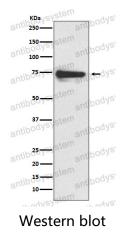

## Data Image

Western blot analysis of Tyrosinase expression in human melanoma lysate.