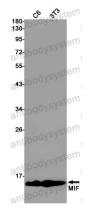

## Data Image

**Stability and Storage** 

Western blot analysis of MIF in Jurkat lysates using MIF antibody.

Western blot

Western blot

Western blot analysis of MIF in C6, 3T3 lysates using MIF antibody.