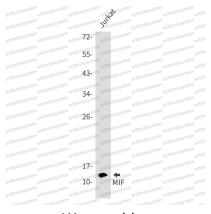

## Data Image

**Stability and Storage** 

Western blot analysis of MIF in Jurkat lysates using MIF antibody.

Western blot

Western blot

Western blot analysis of MIF in C6, 3T3 lysates using MIF antibody.