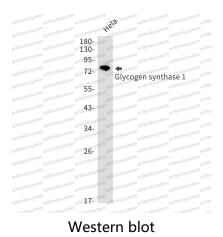

## Data Image

Western blot analysis of Glycogen synthase 1 in Hela lysates using Glycogen Synthase 1 antibody.