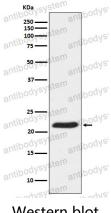

## Data Image

**Stability and Storage** 

Western blot

Western blot analysis of TCTP Receptor expression in HeLa cell lysate.