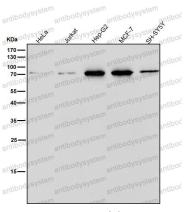

## Data Image

Western blot

All lanes use the Antibody at 1:2K dilution for 1 hour at room temperature.