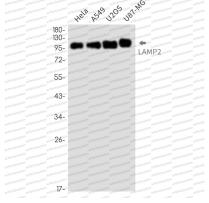

Western blot

Western blot analysis of LAMP2 in Hela, A549, U2OS, U87-MG lysates using LAMP2 antibody.