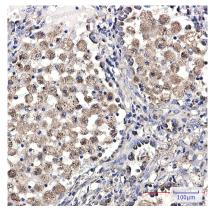

## Data Image

**Immunohistochemical** 

Immunohistochemistry analysis of paraffinembedded Human lung cancer using LAMP2 antibody. High-pressure and temperature Sodium Citrate pH 6.0 was used for antigen retrieval.