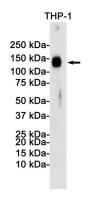

Western blot

Western blot analysis of LAMP2 in THP-1 lysates using LAMP2 antibody.