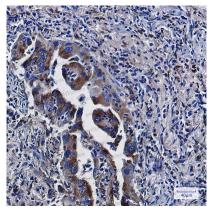

## Data Image

**Stability and Storage** 

**Immunohistochemical** 

Immunohistochemistry analysis of paraffinembedded Human lung cancer using LAMP2 antibody. High-pressure and temperature Sodium Citrate pH 6.0 was used for antigen retrieval.