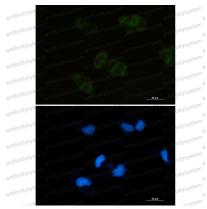

## Data Image

Immunofluorescence

Immunocytochemistry analysis of BMP4 (green) in HEPG2 using BMP4 antibody, and DAPI(blue).

Western blot

Western blot analysis of BMP4 in K562, Hela lysates using BMP4 antibody.