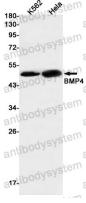

## Data Image

Immunofluorescence

Immunocytochemistry analysis of BMP4 (green) in HEPG2 using BMP4 antibody, and DAPI(blue).

Western blot

Western blot analysis of BMP4 in K562, Hela lysates using BMP4 antibody.