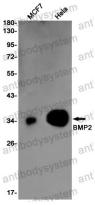

## Data Image

Western blot

Western blot analysis of BMP2 in MCF-7, Hela lysates using BMP2 antibody.