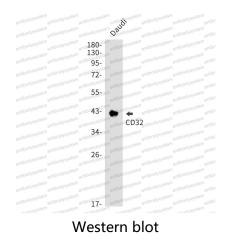

## Data Image

**Stability and Storage** 

Western blot analysis of CD32 in Daudi lysates using CD32 antibody.