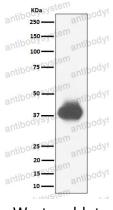

## Data Image

**Stability and Storage** 

Western blot

Western blot analysis of CD32A + CD32B + CD32C expression in U937 cell lysate.