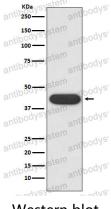

## Data Image

**Stability and Storage** 

Western blot

Western blot analysis of CD32 expression in K562 cell lysate.