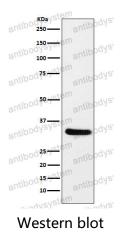

## Data Image

Western blot analysis of CRALBP expression in mouse eyeball lysate.