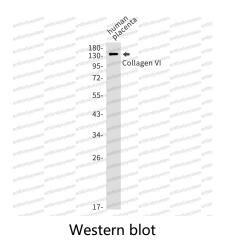

## Data Image

Western blot analysis of Collagen VI in Human placenta lysates using Collagen VI alpha 1 antibody.