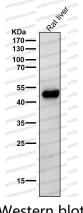

## Data Image

Western blot

All lanes use the Antibody at 1:2K dilution for 1 hour at room temperature.

Western blot

Western blot analysis of ODC1 expression in K562 cell lysate.