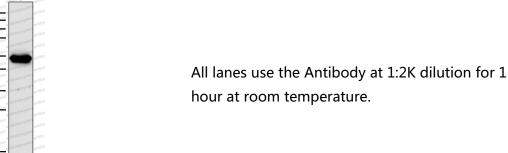

## Data Image

Western blot

All lanes use the Antibody at 1:2K dilution for 1 hour at room temperature.

Western blot

Western blot analysis of ODC1 expression in K562 cell lysate.