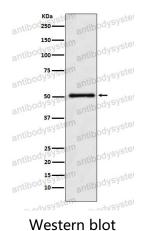

## Data Image

Western blot

All lanes use the Antibody at 1:2K dilution for 1 hour at room temperature.

Western blot

Western blot analysis of ODC1 expression in K562 cell lysate.