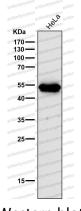

## Data Image

Western blot

All lanes use the Antibody at 1:2K dilution for 1 hour at room temperature.

Western blot

Western blot analysis of ODC1 expression in K562 cell lysate.