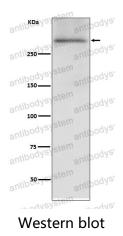

## Data Image

Western blot analysis of Dystrophin expression in human fetal heart lysate.