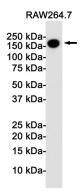

## Data Image

Western blot analysis of CD11b in Raw264.7 lysates using CD11b antibody.

Western blot