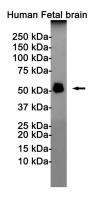

## Data Image

Western blot

Western blot analysis of Phospho-Tau (Thr181) in Human Fetal brain lysates using Phospho-Tau (Thr181) antibody.