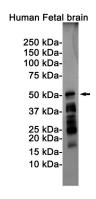

## Data Image

Western blot

Western blot analysis of Tau (Phospho-Ser198) in Human Fetal brain lysates using Phospho-Tau (Ser198) antibody.