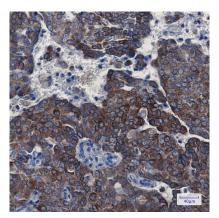

## Data Image

**Immunohistochemical** 

Immunohistochemistry analysis of paraffinembedded Human breast cancer using Bcl2 antibody. High-pressure and temperature Sodium Citrate pH 6.0 was used for antigen retrieval.