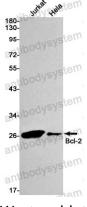

Western blot

Western blot analysis of Bcl2 in Jurkat, Hela lysates using Bcl2 antibody.