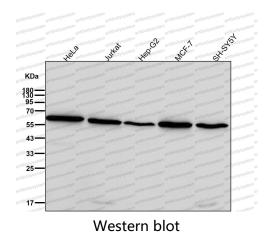

## Data Image

All lanes use the Antibody at 1:1K dilution for 1 hour at room temperature.