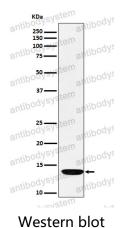

## Data Image

Western blot analysis of FDX1 / ADX expression in A549 cell lysate.