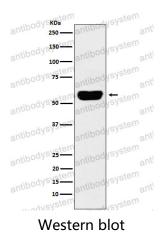

## Data Image

Western blot analysis of Salivary alpha amylase expression in Human pancreas lysate.