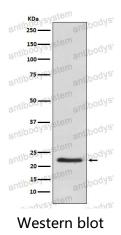

## Data Image

Western blot analysis of Placental lactogen expression in Human placenta lysate.