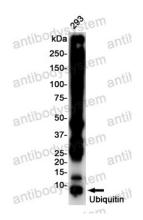

Western blot

Western blot analysis of Ubiquitin in 293 lysates using Ubiquitin antibody