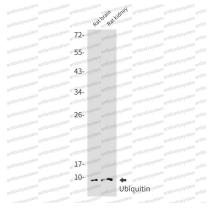

## Data Image

Immunofluorescence

Immunocytochemistry analysis of Ubiquitin (green) in CEM using Ubiquitin antibody, and DAPI(blue).

Western blot

Western blot analysis of Ubiquitin in rat brain, rat kidney lysates using Ubiquitin antibody.