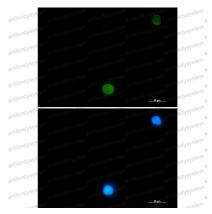

## Data Image

Immunofluorescence

Immunocytochemistry analysis of Ubiquitin (green) in CEM using Ubiquitin antibody, and DAPI(blue).

Western blot

Western blot analysis of Ubiquitin in rat brain, rat kidney lysates using Ubiquitin antibody.