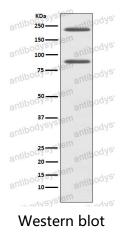

## Data Image

Western blot analysis of C4 expression in HepG2 cell lysate.

cell lysate.