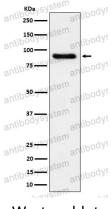

## Data Image

Western blot

Western blot analysis of C1s expression in human plasma cell lysate.