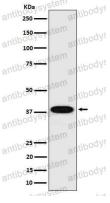

## Data Image

Western blot

Western blot analysis of Cathepsin H in HepG2 cell lysate.

All lanes use the Antibody at 1:1K dilution for 1 hour at room temperature.