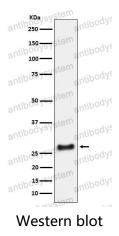

C42701

Clone ID R1M25

Host species Rabbit

Tested applications IHC: 1:100-1:200, WB: 1:1000-1:2000

Species reactivity Human, Mouse, Rat

Form Liquid

Storage buffer 0.01M PBS, pH 7.4, 0.05% BSA, 50% Glycerol, 0.05% Sodium azide.

Concentration 1 mg/ml

Purity >95% by SDS-PAGE.

**Clonality** Monoclonal

**Isotype** IqG

Applications IHC, WB

Target U2 small nuclear ribonucleoprotein A', SNRPA1, U2 snRNP A'

**Purification** Protein A/G purified from cell culture supernatant.

Endotoxin level Please contact with the lab for this information.

Accession P09661

Use a manual defrost freezer and avoid repeated freeze thaw cycles. Store

Stability and Storage at 4 °C for frequent use. Store at -20 °C for twelve months from the date

of receipt.

Note For research use only.



## Data Image



Western blot analysis of SNRPA1 expression in HeLa cell lysate.