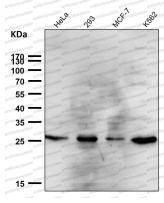

## Data Image

Western blot

All lanes use the Antibody at 1:2K dilution for 1 hour at room temperature.

Western blot

All lanes use the Antibody at 1:2K dilution for 1 hour at room temperature.