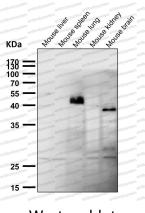

## Data Image

Western blot

All lanes use the Antibody at 1:2K dilution for 1 hour at room temperature.

Western blot

All lanes use the Antibody at 1:2K dilution for 1 hour at room temperature.