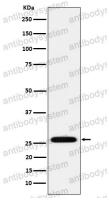

## Recombinant Proteins & Antibodies

Western blot

Western blot analysis of HoxC6 expression in MCF7 cell lysate.