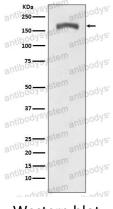

## Data Image

Western blot

Western blot analysis of Phospho-PDGF Receptor beta (Y740) expression in NIH 3T3 treated with PDGF.