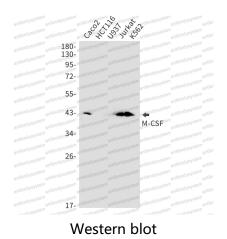

## Data Image

Western blot analysis of M-CSF in Caco2, HCT116, U937, Jurkat, K562 lysates using M-CSF antibody.