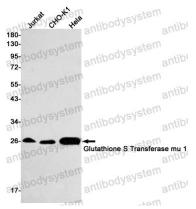

## Data Image

Western blot

Western blot analysis of Glutathione S Transferase mu 1 in Jurkat, CHO-K1, Hela lysates using Glutathione S Transferase mu 1 antibody.